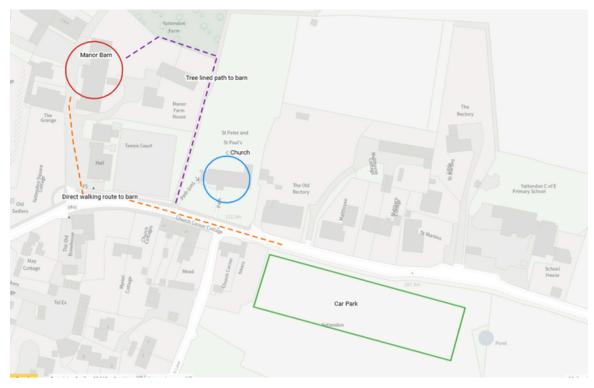

## Map of Manor Barn and surroundings

Manor Barn can be accessed via foot or by car from the main Yattendon Road.

Car parking is located opposite the local primary school in the field as shown.

Yattendon Church, shown on the map, is a short walk from the barn with a separate tree-lined pathway accessible by foot linking the two.