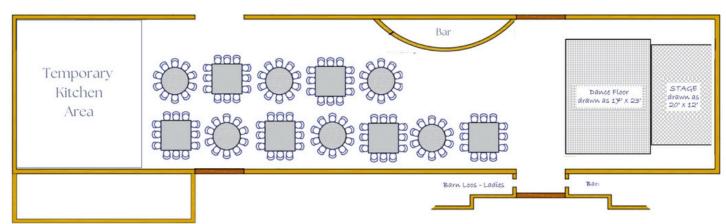

### Example Table Layouts for Manor Barn:

- (a) Long refectory style (x6's) = 144 guests seated
- (b) Mixture of round & square tables (x12's) = 144 guests seated

a.

b.