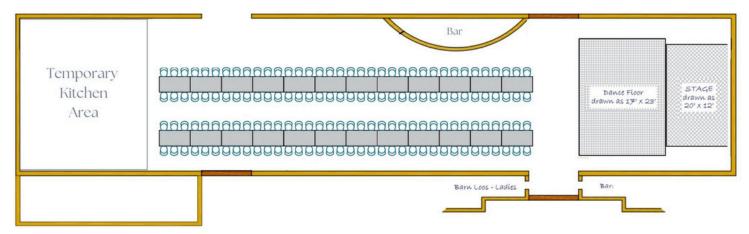

### Example Table Layouts for Manor Barn:

- (a) Long refectory style (x6's) = 144 guests seated
- (b) Mixture of round & square tables (x12's) = 144 guests seated

a.

b.