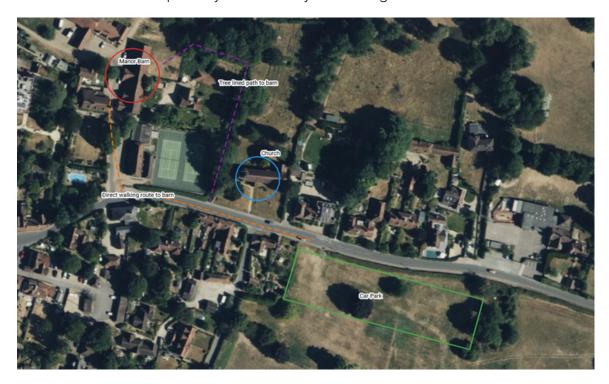

## Map of Manor Barn and surroundings

Manor Barn can be accessed via foot or by car from the main Yattendon Road.

Car parking is located opposite the local primary school in the field as shown.

Yattendon Church, shown on the map, is a short walk from the barn with a separate tree-lined pathway accessible by foot linking the two.